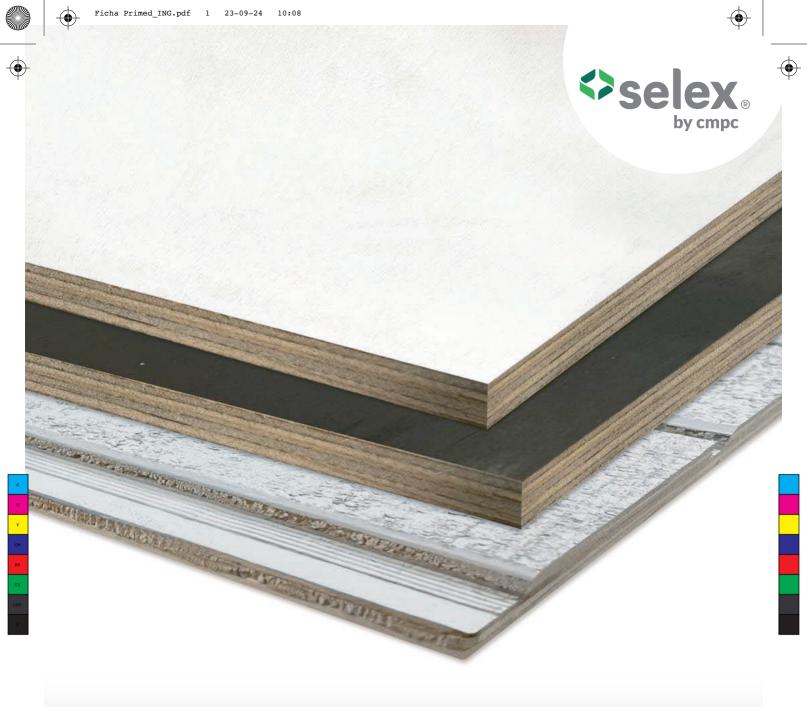

# PRIMED PLYWOOD

At CMPC, we are committed to providing high quality products and excellent service. That's why we have SELEX, a plywood panel with many advantages and high brand value, with the support and track record that only CMPC can offer.

### WHAT IS PRIMED PLYWOOD?

Primed Plywood is a Radiata Pine panel that has been primed with a water-based wood primer, ready to be installed in protected interiors and exteriors. It can also be painted later with a final finish.

# **CHARACTERISTICS**

- Colors: Black, gray, white and beige.
- Coated with primer (water-based, accepts further painting), with strong adherence and high covering power on the substrate.
- Features color consistency on all primed areas.
- Application of primer on 5 sides of the panel (face and edges).
- Oven-dried industrialized painting for a better result.
- FSC® certified product.
- Plywood option available with or without MCA impregnation treatment.

## **ADVANTAGES**

- Primed product (decreased costs and time).
- Ready for final application of paint, if needed.
- Accepts finishing paints well (top coat).
- Protected interior and exterior application.
- Provides a better surface finish.