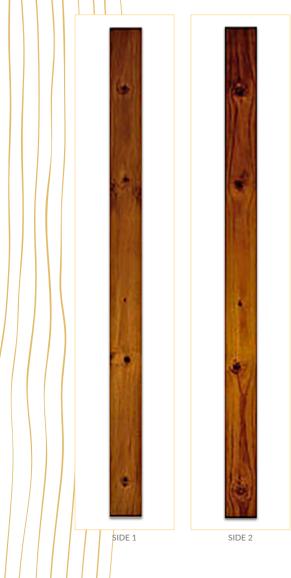

FSC<sup>®</sup> certified product

Thermo Solution Lumber has a high dimensional uniformity as well as thermal modification produced in a controlled oxygen environment between 160 °C and 230 °C, generating properties and advantages such as:

- Improved durability and resistance to wood's natural decay.
- Reduced thermal conductivity.
- Resin-free.
- Improved surface hardness.
- Reduced moisture content.
- Color consistency throughout and inside the piece.
- Improved dimensional stability.
- Environmentally friendly, as it does not require chemical layer adhesion.