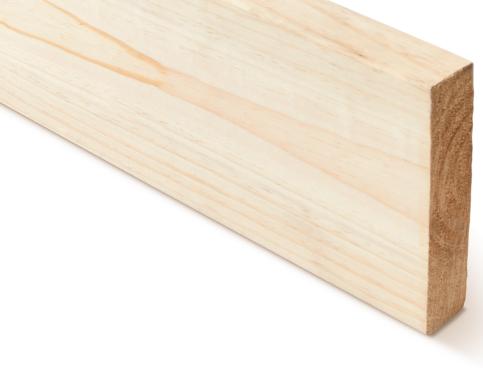

## FURNITURE LUMBER

CMPC Radiata Pine lumber offers a highly versatile solution, the key to development in the industrial, construction, and distribution segment.

FSC® Certified Product.

SIDE 1 SIDE 2

Furniture Grade Radiata Pine is dried in climate-controlled chambers under strict quality controls. The high visual quality and ease of handling and painting make it ideal for furniture and other industrial processes. The grade contains clear lumber with length sections greater than or equal to 150 mm, providing a yield of clear lumber greater than or equal to 55%.

- Does not accept blue stain, mold, and pith.
- Average moisture content: 10%, with a maximum of 16%.
- FSC® certified product.
- Rustic: Thickness 24 and 37 mm.
- Width 64 to 325 mm.
- Length 2.1 to 4.87 meters.
- Planed: Thickness 21 and 33 mm.
- Width 61 to 325 mm.
- Length 2.1 to 4.87 meters.