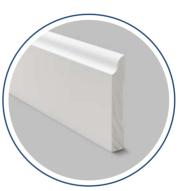

Our mouldings, made out of finger jointed Radiata Pine, are an extraordinarily versatile product providing exceptional dimensional stability. Each moulding is precision milled for superior quality and high performance.

- In house applied 100% water-based acrylic primer with a broad range of compatibility to solvent-based oil and water-based products.
- Available in a wide variety of finishes and custom profiles.
- Primer and Gesso coating available.



## **BASE**

Most common profiles:

WM 623

WM 631

WM 662

## **APPLICATIONS**

- Trimming of window and floor surrounds.
- Decorative trim.
- Furniture.
- Shelving.
- Mantels.
- Wainscot.

## ENVIRONMENTALLY RESPONSIBLE PRODUCT

- Made from wood grown in sustainably-managed plantation forests.
- Effective quality control throughout the whole process.



PRIMER

Water-based latex primer suitable for interior and exterior use.



**FINISHES** 

Raw, single-prime, double-prime, or triple-prime.

Matte or shiny finishes available.