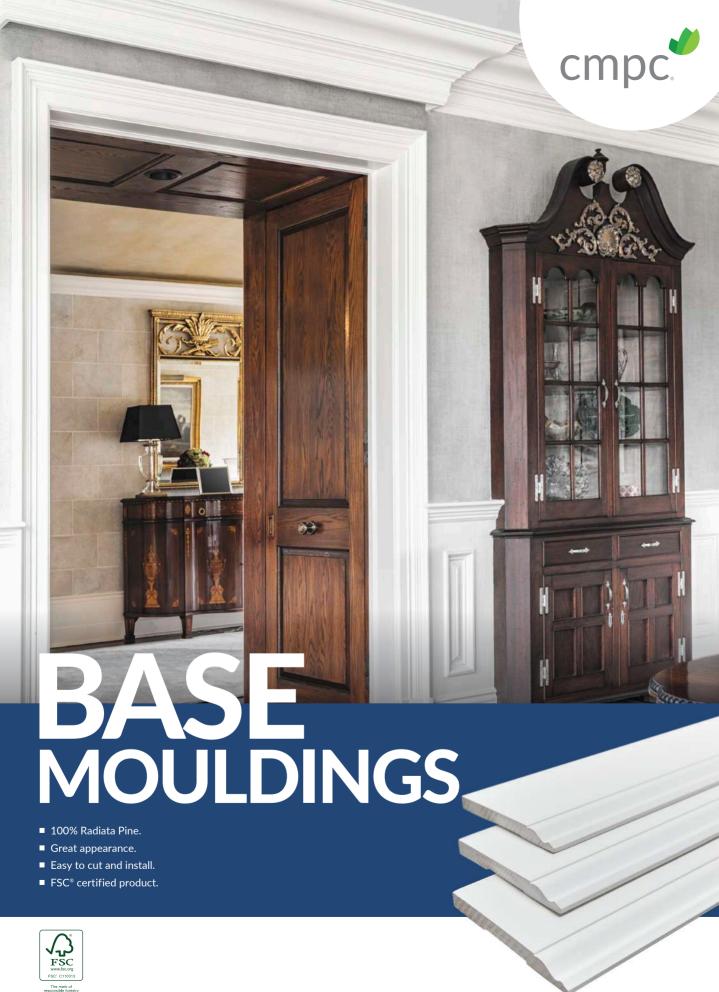

Our mouldings, made out of finger jointed Radiata Pine, are an extraordinarily versatile product providing exceptional dimensional stability. Each moulding is precision milled for superior quality and high performance.

## **APPLICATIONS**

- Trimming of window and floor surrounds.
- Decorative trim.
- Furniture.
- Shelving.
- Mantels.
- Wainscot.