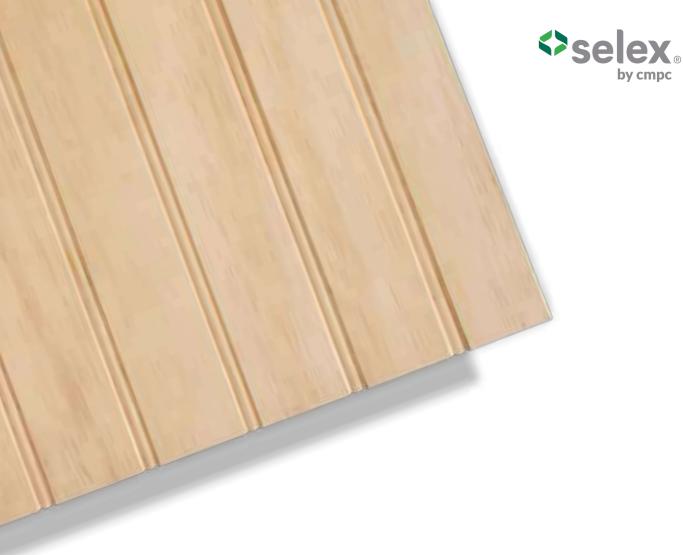

# BEADED plywood

At CMPC we are committed to provide high quality products that create value for our customers. That is why we developed SELEX PLYWOOD; a stable and reliable Plywood panel with high quality and amazing appearance.

#### **SELEX BEADED**

Product benefits and applications

- Gives any project a sophisticated, refined look.
- Comes whit a shiplap edge that allows for a precise installation.
- Ready to paint or stain.
- 2" on-center profile.
- CARB 2 compliant.