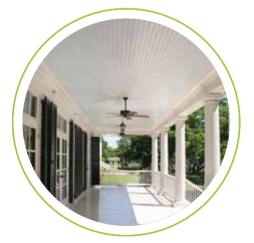

#### **SELEX BEADED**

Product benefits and applications

- Gives any project a sophisticated, refined look.
- Comes whit a shiplap edge that allows for a precise installation.
- Ready to paint or stain.
- 2" on-center profile.
- CARB 2 compliant.