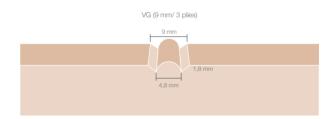

.
- 2" on-center profile.
- CARB 2 compliant.

## **FEATURES**

|                                    | Sterling Beaded | Deluxe Beaded | Selex C      |
|------------------------------------|-----------------|---------------|--------------|
| <ul> <li>Solid face</li> </ul>     | $\checkmark$    | $\checkmark$  | Х            |
| Live knots                         | Х               | $\checkmark$  | $\checkmark$ |
| Dead knots                         | Х               | Х             | $\checkmark$ |
| Routings with polyurethane         | Х               | Х             | Х            |
| Putty patches                      | Х               | $\checkmark$  | Х            |
| <ul> <li>Wooden patches</li> </ul> | Х               | Occasionally  | Х            |

#### Bead profile vailability



### **GENERAL SPECIFICATIONS**

|                                          | Thickness (inches)                                    | 11/32                       |  |
|------------------------------------------|-------------------------------------------------------|-----------------------------|--|
| Dimensions:<br>4´x 8´<br>(1,22 x 2,44 m) | Thickness<br>tolerances (inches)<br>Number of veneers | mín máx<br>0.328 0.360<br>3 |  |
|                                          | Average panel weight                                  | 30 lbs                      |  |
|                                          |                                                       |                             |  |
| Density                                  | 29.96 - 34.26 Lbs / ft (480 - 550 kg / m³ ).