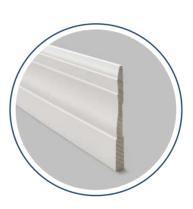

## **CASING**

Most common profiles:

WM 366

WM 351

WM 356

WM 442

WM 445

WM 444

## **APPLICATIONS**

- Trimming of window and door surrounds.
- Decorative trim.
- Furniture.
- Shelving.
- Mantels.
- Wainscot.