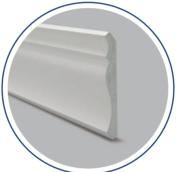

## CROWN MOULDINGS

-

- 100% Radiata Pine.
- Great appearance.
- Easy to cut and install.
- FSC<sup>®</sup> certified product.







Our mouldings, made out of finger jointed Radiata Pine, are an extraordinarily versatile product providing exceptional dimensional stability. Each moulding is precision milled for superior quality and high performance.

- In house applied 100% water-based acrylic primer with a broad range of compatibility to solvent-based oil and water-based products.
- Available in a wide variety of finishes and custom profiles.
- Primer and Gesso coating available.



## CROWN

Most common profiles: LWM 49 WM 49 WM 51 WM 45 WM 48

## APPLICATIONS

- Trimming of walls and ceiling surrounds.
- Coffered ceilings.

## ENVIRONMENTALLY RESPONSIBLE PRODUCT

- Made from wood grown in sustainably-managed plantation forests.
- Effective quality control throughout the whole process.



Water-based latex primer suitable for interior and exterior use.



Raw, single-prime, double-prime, or triple-prime.

Matte or shiny finishes available.