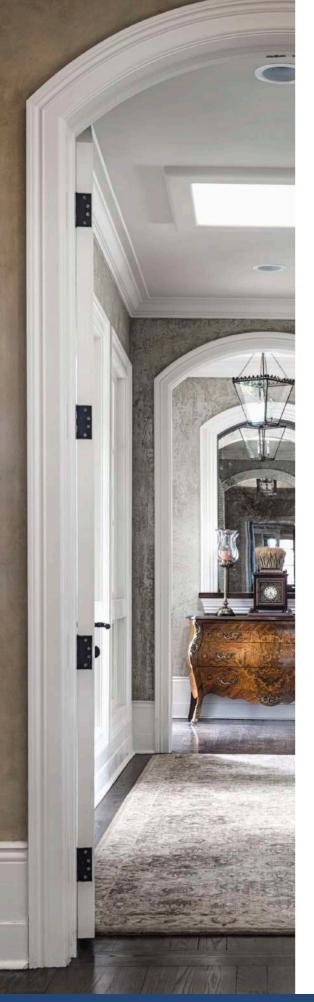

## CROWN MOULDINGS

-

- 100% Radiata Pine.
- Great appearance.
- Easy to cut and install.
- FSC<sup>®</sup> certified product.

Our mouldings, made out of finger jointed Radiata Pine, are an extraordinarily versatile product providing exceptional dimensional stability. Each moulding is precision milled for superior quality and high performance.

## APPLICATIONS

- Trimming of walls and ceiling surrounds.
- Coffered ceilings.