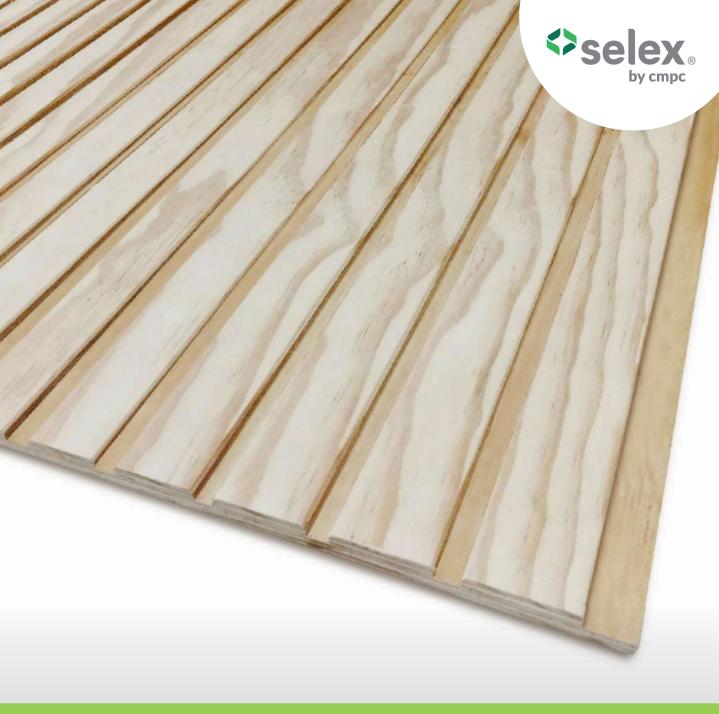

# SIDING T1-24

- Special for decorative uses
- 100% Radiata Pine
- FSC<sup>®</sup> certified product

The mark of responsible forestr

## PRODUCT BENEFITS AND APPLICATIONS

This profile has 24 grooves which have a width of 50 mm each