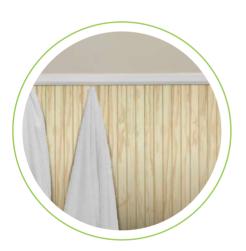

## PRODUCT BENEFITS AND APPLICATIONS

This profile has 24 grooves which have a width of 50 mm each

Interior Use

Interior Use

Decorative projects