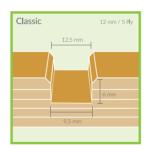

## PRODUCT BENEFITS AND APPLICATIONS

This profile has 24 grooves which have a width of 50 mm each

## **PROFILES AVAILABLE**

# **GENERAL SPECIFICATIONS**

|                                      | Thickness (mm)                                                                                             | 12 |
|--------------------------------------|------------------------------------------------------------------------------------------------------------|----|
| Dimensions<br>4x8<br>(1,22 x 2,44 m) | N° of plies                                                                                                | 5  |
| Density                              | 480 - 550 kg / m³                                                                                          |    |
| Adhesive                             | Europe: E1 and M1 (volatile organic compounds and low phenolformaldehyde emissions) / Australia: E super 0 |    |
| Moisture content                     | 8% to 12 % for all boards                                                                                  |    |
| Forestry certification               | FSC® certified product                                                                                     |    |
|                                      |                                                                                                            |    |