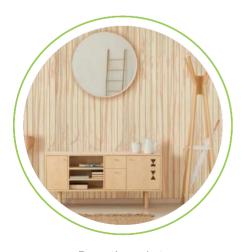

## PRODUCT BENEFITS AND APPLICATIONS

This profile has 24 grooves which have a width of 50 mm each

Interior Use

Interior Use

Decorative projects